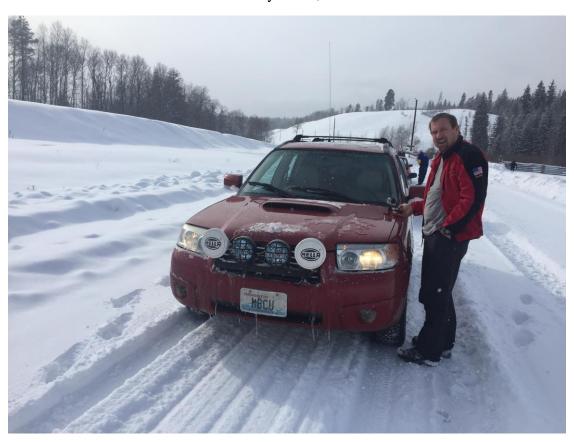

# The 47<sup>th</sup> Thunderbird Rally

February 10-11, 2018

Paul Eklund and Yulia Smolyansky, winners of TBird 2017 – photo by Yulia Smolyansky

Presented by West Coast Rally Association

The Thunderbird is a winter driving adventure, round 1 of the 2018 BC TSD Rally Championship, and round 1 of the Pacific Coast Challenge. The rally follows the current BC TSD Rally Regulations, which are posted on http://www.rallybc.com. The rally runs on straight-forward instructions. In addition to the route instructions, maps will be provided. The rally will be about 800km long, entirely within the province of BC, and will start with an odometer check section of about 15km. Roads will be about 40% clear pavement, 60% snow-covered pavement and gravel. Instructions are provided in both km and miles, but the official measurements and calculations are based on the km figures.