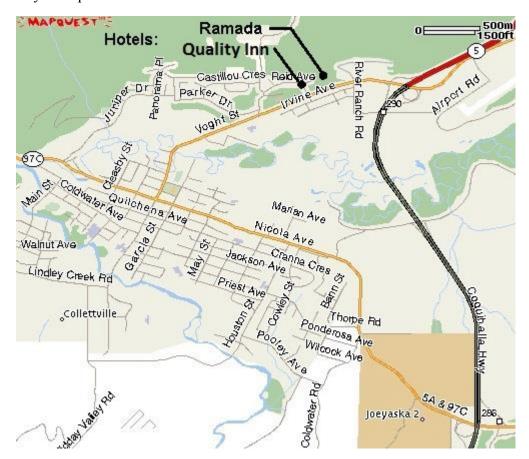

making up your stories)

Directions to the rally HQ: The Quality Inn is on Walters St, near the north end of Merritt. From the south, take the second Merritt exit (exit 290), and turn left at the T junction onto Voght. From the north, take the first Merritt exit and proceed south along Voght. Turn right on Walters St, about 800m from the exit, then The Quality Inn is on your left.

# Merritt (Friday Night and/or Sunday Night):

Quality Inn (rally HQ): 1-800-663-2830. 2 Queens: \$79 + tax, 1 Queen: \$75 + tax, just mention the Thunderbird Rally. Continental breakfast included.